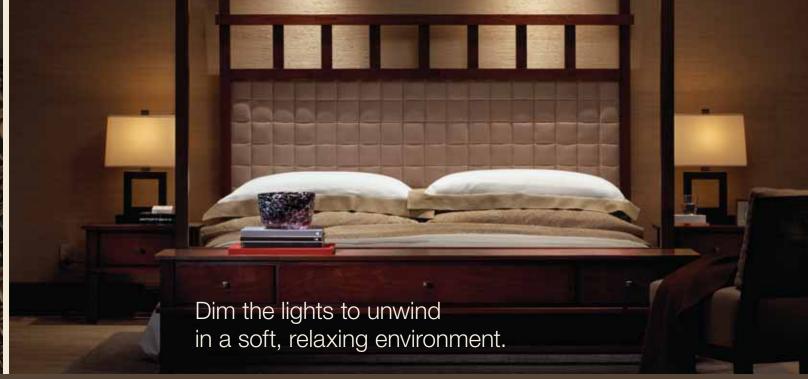

Garage

RadioRA<sub>®</sub> safe entry packages

RadioRA safe entry packages give you the freedom to control lights individually or in groups—with convenient, radio frequency remotes and master controls.

- Turn lights on with your car visor remote or wall-mounted master control as you arrive—never enter a dark home again
- Move easily from room to room, never reaching for a switch, with preset paths of light
- Set the perfect atmosphere for any occasion, and change the mood at the touch of a button
- Elegant, wall-mounted master controls feature large, backlit buttons and personalized engraving