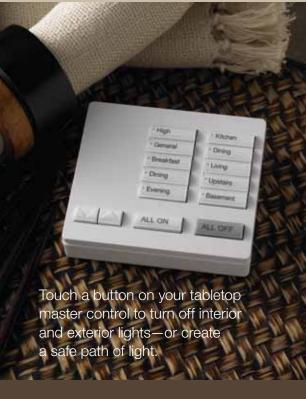

## tabletop master control

controls system lights and scenes from anywhere in your home

Garage

RadioRA<sub>®</sub> safe entry packages

RadioRA safe entry packages give you the freedom to control lights individually or in groups—with convenient, radio frequency remotes and master controls.

- Turn lights on with your car visor remote or wall-mounted master control as you arrive—never enter a dark home again
- Move easily from room to room, never reaching for a switch, with preset paths of light
- Set the perfect atmosphere for any occasion, and change the mood at the touch of a button
- Elegant, wall-mounted master controls feature large, backlit buttons and personalized engraving