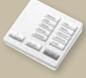

## tabletop master control

controls system lights and scenes from anywhere in your home

dimmer replaces existing dimmers or switches to control individual lights in each room

accessory dimmer works with dimmer to provide dimming from multiple locations

wall-mounted master control controls system lights and scenes from anywhere in your home