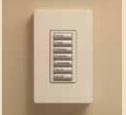

Garage

RadioRA<sub>®</sub> safe entry packages

RadioRA safe entry packages give you the freedom to control lights individually or in groups—with convenient, radio frequency remotes and master controls.

- Turn lights on with your car visor remote or wall-mounted master control as you arrive—never enter a dark home again
- Move easily from room to room, never reaching for a switch, with preset paths of light
- Set the perfect atmosphere for any occasion, and change the mood at the touch of a button
- Elegant, wall-mounted master controls feature large, backlit buttons and personalized engraving

dimmer replaces existing dimmers or switches to control individual lights in each room

accessory dimmer works with dimmer to provide dimming from multiple locations

wall-mounted master control controls system lights and scenes from anywhere in your home